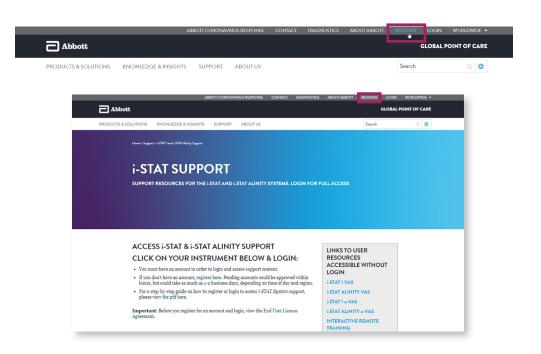

Once you are logged in, you can view and access secure support content using the new Abbott Global Point of Care website.

To register a new account for support content on the Abbott Global Point of Care website, select the Support menu option and select i-STAT 1 and i-STAT Alinity Support.

Select Register at the top right of the page.

3 Complete the registration page and select Submit.

You will receive an email notification within 48 hours of your request. Please note, acceptance is granted for i-STAT 1 and i-STAT Alinity users only.