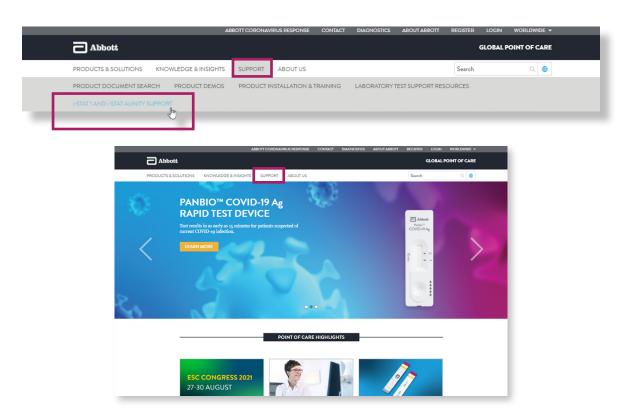

#### **POINT OF CARE USERS**

To access support content on the Abbott Global Point of Care website, select the Support menu option and select i-STAT 1 and i-STAT Alinity Support.

Select the login button below either the i-STAT 1 or the i-STAT Alinity analyzer.

From there, enter your email and password and select Login.

Your login credentials from the Abbott Point of Care website are already validated for the

new Abbott Global Point of Care website.

If you do not have an account, please see page 3 of this document on how to register.