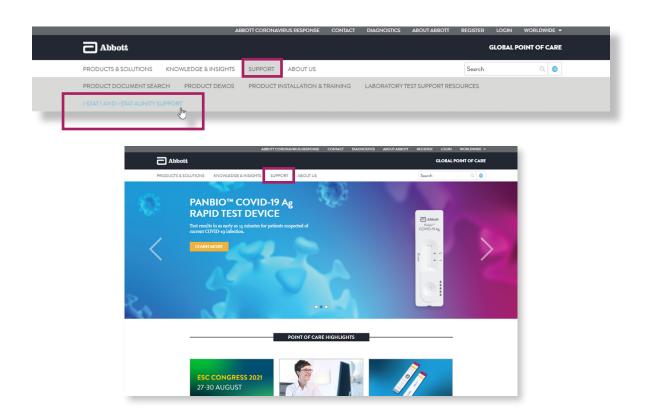

#### **POINT OF CARE USERS**

To access support content on the Abbott Global Point of Care website, select the Support menu option and select i-STAT 1 and i-STAT Alinity Support.

Select the login button below either the i-STAT 1 or the i-STAT Alinity analyzer.

From there, enter your email and password and select Login.

Your login credentials from the Abbott Point of Care website are already validated for the

new Abbott Global Point of Care website.

If you do not have an account, please see page 3 of this document on how to register.