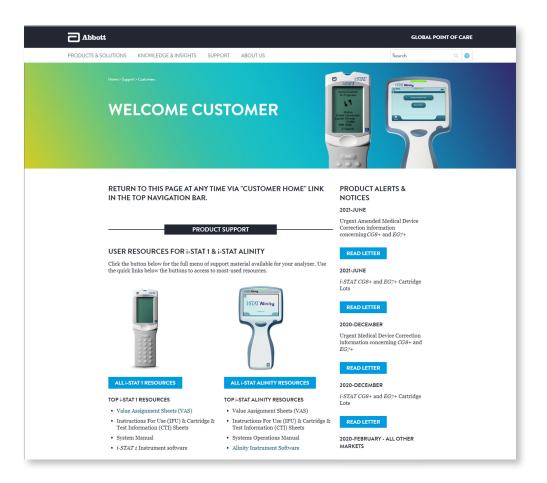

5

After approval, log into your account using the link provided in your confirmation email. You will now be able to access secure support content on the new Abbott Global Point of Care website.

U.S. customers with questions can email Abbott technical service at techsvc@apoc.abbott.com. Customers outside of the U.S. can email technical service at oustechsvc@apoc.abbott.com.