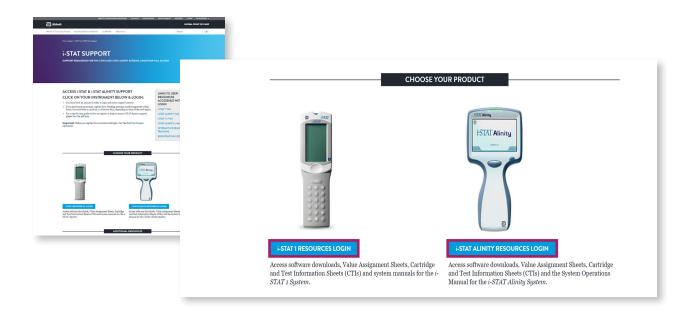

#### **POINT OF CARE USERS**

To access support content on the Abbott Global Point of Care website, select the Support menu option and select i-STAT 1 and i-STAT Alinity Support.

Select the login button below either the i-STAT 1 or the i-STAT Alinity analyzer.

From there, enter your email and password and select Login.

Your login credentials from the Abbott Point of Care website are already validated for the

new Abbott Global Point of Care website.

If you do not have an account, please see page 3 of this document on how to register.