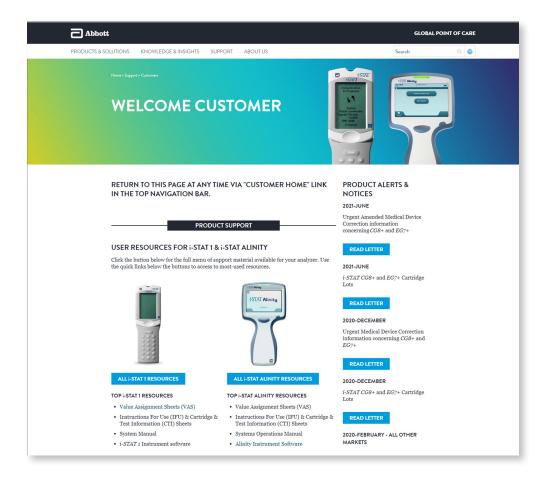

Once you are logged in, you can view and access secure support content using the new Abbott Global Point of Care website.

To register a new account for support content on the Abbott Global Point of Care website, select the Support menu option and select i-STAT 1 and i-STAT Alinity Support.

5

After approval, log into your account using the link provided in your confirmation email. You will now be able to access secure support content on the new Abbott Global Point of Care website.

U.S. customers with questions can email Abbott technical service at techsvc@apoc.abbott.com. Customers outside of the U.S. can email technical service at oustechsvc@apoc.abbott.com.