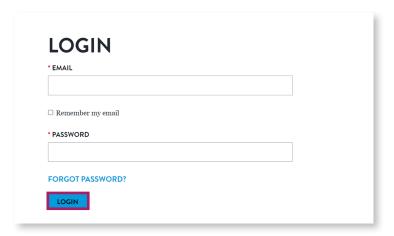

From there, enter your email and password and select Login.

Your login credentials from the Abbott Point of Care website are already validated for the

new Abbott Global Point of Care website.

If you do not have an account, please see page 3 of this document on how to register.