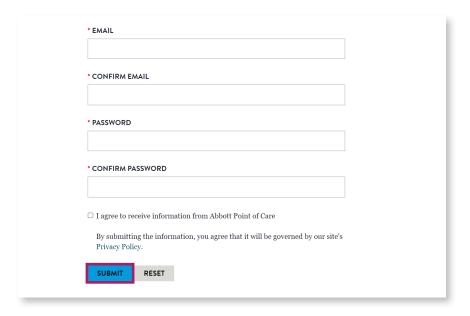

Select Register at the top right of the page.

3 Complete the registration page and select Submit.

You will receive an email notification within 48 hours of your request. Please note, acceptance is granted for i-STAT 1 and i-STAT Alinity users only.

### YOUR REGISTRATION IS PENDING

Thank you for requesting an account with Abbott Global Point of Care. You will receive a confirmation email within one to two business days granting you access to specific training and resources for the *i-STAT System*. In the meantime, you can continue to access unrestricted content on the Abbott Global Point of Care website, including information about our comprehensive menu of test cartridges.